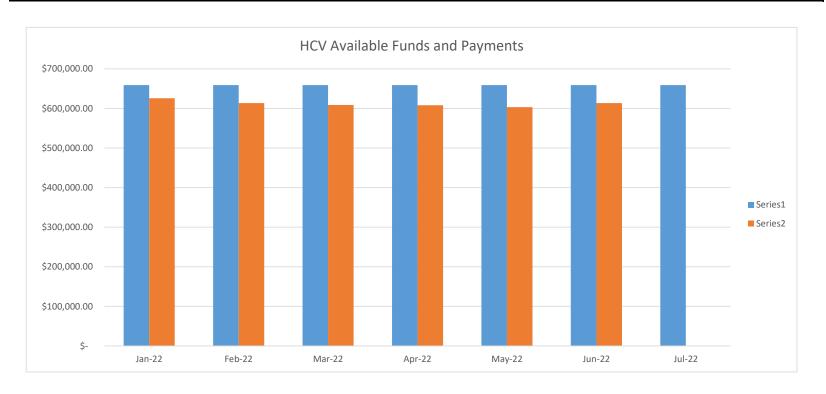

|                |           |                            |                           |    |                        |    |                      |         |                                     |                  |          |                  |           |                                                     |                 |  |
|        |                            |                |           |                            |                           |    |                        |    |                      |         |                                     |                  |          |                  |           |                                                     |                 |  |

## Section 8 - Housing Choice Voucher (HCV) Program - Monthly Management Report

#### June 2022





201 Switzler Street, Columbia, Missouri 65203

Office: 573.443.2556 ♦ TTY Relay 800.735.2966 ♦ Fax: 573.443.0051 ♦ www.ColumbiaHA.com

Department Source: Resident Services

To: CHA Board of Commissioners

From: CEO & Staff

CHA Board of Commissioners Meeting Date: August 10, 2022

Re: Monthly Resident Services Report

#### **Executive Summary**

This report summarizes Resident Services Department's activities for the 1st half of 2022.

#### Discussion

# <u>ROSS Service Coordinator Program (ROSS)</u> – Serving Active ROSS Participants in Public Housing

CHA completed the previous three-year ROSS grant on May 31 and began a new three-year grant term on June 1 (6/1/22-5/31/25). CHA hs new staff assigned to this program, and HUD has been assisting with training and guidance. The ROSS "par