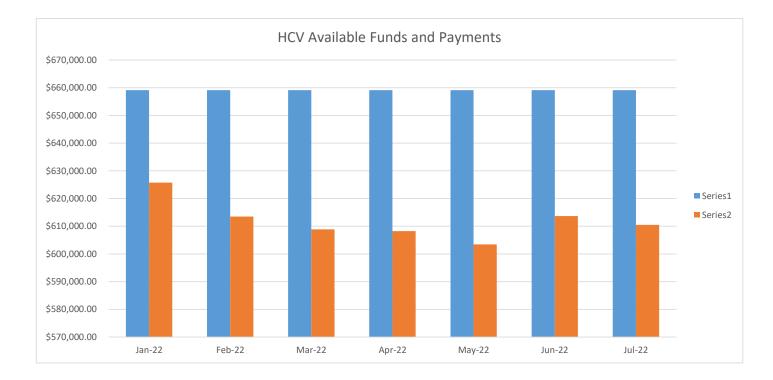

### XII. Financial Report

Mr. Cole reviewed highlights from the August Financial report sharing that the revenues are higher than expenditures and net gains of the HCV is \$88,090 and Public Housing is \$19,498 and LIHTC \$73,234 above budget.