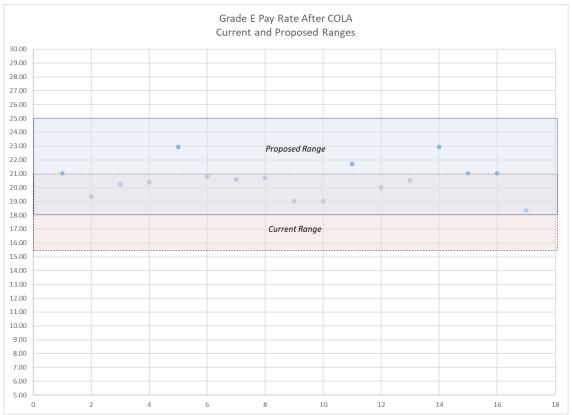

### **PUBLIC HEARINGS**

- VI. Proposed CHA Budget-FY 2023: January 1, 2023 December 31, 2023
  - a. CHA Employee Benefits Package January 1, 2023, through December 31, 2023-Sundvold
  - b. FY 2023 COLA, Range and Salary Plan
  - c. PHA Budget and Agency Wide Budget
  - d. Board Discussion
  - e. Public Comment